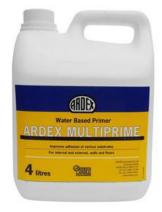

## **BEFORE TILING:**

- 1. Make sure you sweep your floors prior to tiling
- 2. Prime the walls & floors with Ardex "Multi Prime" and silicone joints where walls and floors meet

**BATHROOM WATERPROOFING VIDEO-**

https://youtu.be/ADp7BM-awlY

**BATHROOM TILING VIDEO-**

https://youtu.be/pe6WU-4AwPw

**Ardex "Multi Prime"** 

Ardex "ST"

Ardex "WPM 155"

Ardex "SG Spray"