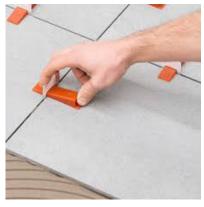

- 5. Leave to sit for approximately 5 minutes
- 6. Remix the glue so the product can begin reacting
- 7. Use ralmondi clips (while tiling) to give you a nice flat surface
- 8. Any excess glue coming through the tiles wash the joint with a brush and sponge
- 9. Once this is completed, you then begin silicone and grouting after 12 hours (next day)

**6mm Trowel** 

**Raimondi Clips** 