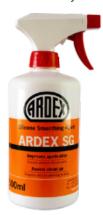

## **GROUT & SILICONE FINISHING PRODUCT:**

- 1. Grout all the tiles on the wall and floor (but do not grout the corners where the walls & floors meet this is done with silicone)
- 2. Wash off with damp sponge to remove excess grout off the tiles
- 3. Cut Ardex silicone at a 45 degree angle and squeeze silicone out slowly into the joint of the walls & floor
- 4. Once complete use Ardex "SG SPRAY" and spray onto the silicone and use a silicone adapter to give you a smooth finish
- 5. Grout will leave a residue so polish it off with a rag once it is dry

**BATHROOM WATERPROOFING VIDEO-**

https://youtu.be/ADp7BM-awlY

**BATHROOM TILING VIDEO-**

https://youtu.be/pe6WU-4AwPw

**Ardex "Multi Prime"** 

Ardex "ST"

Ardex "WPM 155"

Ardex "SG Spray"