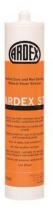

## **GROUT & SILICONE FINISHING PRODUCT:**

- 1. Grout all the tiles on the wall and floor (but do not grout the corners where the walls & floors meet this is done with silicone)
- 2. Wash off with damp sponge to remove excess grout off the tiles
- 3. Cut Ardex silicone at a 45 degree angle and squeeze silicone out slowly into the joint of the walls & floor
- 4. Once complete use Ardex "SG SPRAY" and spray onto the silicone and use a silicone adapter to give you a smooth finish
- 5. Grout will leave a residue so polish it off with a rag once it is dry

**BATHROOM WATERPROOFING VIDEO-**

https://youtu.be/ADp7BM-awlY

**BATHROOM TILING VIDEO-**

https://youtu.be/pe6WU-4AwPw

**Ardex "Multi Prime"** 

Ardex "ST"

Ardex "WPM 155"

Ardex "SG Spray"