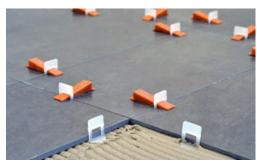

- 5. Leave to sit for approximately 5 minutes
- 6. Remix the glue so the product can begin reacting
- 7. Use ralmondi clips (while tiling) to give you a nice flat surface
- 8. Any excess glue coming through the tiles wash the joint with a brush and sponge
- 9. Once this is completed, you then begin silicone and grouting after 12 hours (next day)