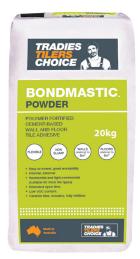

## **BEGIN TILING:**

- Measure out your floor plan (we recommend to begin walls before floors)
- 2. We suggest measuring your doorway first, this will ensure even cuts going down your passage way
- 3. Use a 10mm 15mm trowel for your floors. We recommend tiles under 500mm to use a 10mm trowel. For 600x600mm tiles we recommend using 15mm trowels. Speak to one of our trades assistants to work out what is most suitable for your tiles
- 4. Mix Ardex "Bondmastic" with water to the required measurement (on the back of the bag)

- 5. Leave to sit for approximately 5 minutes
- 6. Remix the glue so the product can begin reacting
- 7. Use ralmondi clips (while tiling) to give you a nice flat surface
- 8. Any excess glue coming through the tiles wash the joint with a brush and sponge
- 9. Once this is completed, you then begin silicone and grouting after 12 hours (next day)