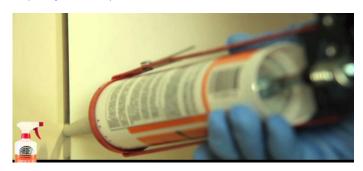

## **GROUT & SILICONE FINISHING PRODUCT:**

- 1. Grout all the tiles on the wall and floor (but do not grout the corners where the walls & floors meet this is done with silicone)
- 2. Wash off with damp sponge to remove excess grout off the tiles
- 3. Cut Ardex silicone at a 45 degree angle and squeeze silicone out slowly into the joint of the walls & floor
- 4. Once complete use Ardex "SG SPRAY" and spray onto the silicone and use a silicone adapter to give you a smooth finish
- 5. Grout will leave a residue so polish it off with a rag once it is dry